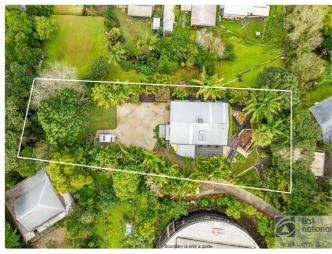

# **Property Details**

25 Robinson Avenue, Girards Hill

**SOLD BY THE WAL MURRAY TEAM** 

Discover the allure of this unique property nestled in the heart of Girards Hill. This enchanting residence sits on a large, extensively landscaped block, featuring established gardens, meandering pathways, charming sitting areas and a dedicated BBQ space. With ample room for multiple vehicles, including a van, trailer or boat, this home is truly a one of a kind.

Flowing outside is the front covered timber deck, which leads through to the BBQ area, firepit and paths around to the extensive established gardens and surrounds. To the eastern side, is the large flat yard space which provides plenty of space to park multiple vehicles/trailer/boat and room for the kids to play.