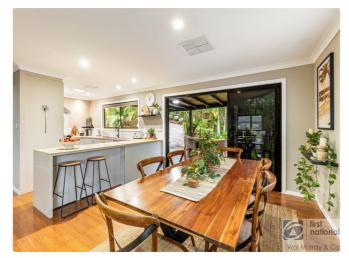

The immaculately presented home offers a perfect blend of comfort, style and functionality. With the elevated position, the home captures views over the golf course and to the hills. 4 spacious bedrooms, large open plan living with air-conditioning and a stunning kitchen that has gas cooking, dishwasher plus gorgeous stone bench tops, the kitchen is central and is a true delight.

Flowing outside is the front covered timber deck, which leads through to the BBQ area, firepit and paths around to the extensive established gardens and surrounds. To the eastern side, is the large flat yard space which provides plenty of space to park multiple vehicles/trailer/boat and room for the kids to play.