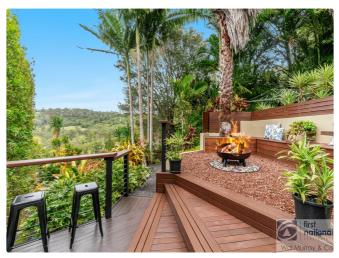

The immaculately presented home offers a perfect blend of comfort, style and functionality. With the elevated position, the home captures views over the golf course and to the hills. 4 spacious bedrooms, large open plan living with air-conditioning and a stunning kitchen that has gas cooking, dishwasher plus gorgeous stone bench tops, the kitchen is central and is a true delight.

Flowing outside is the front covered timber deck, which leads through to the BBQ area, firepit and paths around to the extensive established gardens and surrounds. To the eastern side, is the large flat yard space which provides plenty of space to park multiple vehicles/trailer/boat and room for the kids to play.