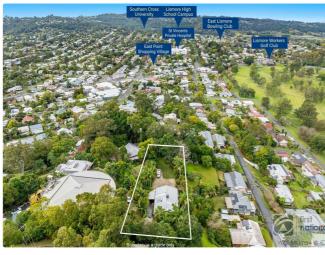

rea, firepit and paths around to the extensive established gardens and surrounds. To the eastern side, is the large flat yard space which provides plenty of space to park multiple vehicles/trailer/boat and room for the kids to play.

Underneath the home is the handy utility room, with its own bathroom, kitchenette and separate entry. Perfect for a guest space, office or kids retreat.

The home is complete with a huge garage area for 2+ cars, with high access and heaps of storage room for machinery, camping equipment and much more.

Such an amazing home, this property will surely impress.

- 4 Bedrooms
- 2 Bathrooms
- 2 Garages
- Air Conditioning
- Deck
- Floor boards
- Outdoor Entertaining
- Built In Robes
- Dishwasher

\$899,000



# **Photo Gallery**













































lismore@walmurray.com.au

### Map





lismore@walmurray.com.au

## **Contact For Inspection**



### **BENJAMIN CONTE**

LICENSED REAL ESTATE AGENT

0408 368 913

ben@walmurray.com.au