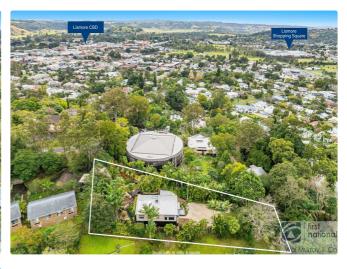

a, firepit and paths around to the extensive established gardens and surrounds. To the eastern side, is the large flat yard space which provides plenty of space to park multiple vehicles/trailer/boat and room for the kids to play.

Underneath the home is the handy utility room, with its own bathroom, kitchenette and separate entry. Perfect for a guest space, office or kids retreat.

The home is complete with a huge garage area for 2+ cars, with high access and heaps of storage room for machinery, camping equipment and much more.

Such an amazing home, this property will surely impress.

- 4 Bedrooms
- 2 Bathrooms
- 2 Garages
- Air Conditioning
- Deck
- Floor boards
- Outdoor Entertaining
- Built In Robes
- Dishwasher

\$899,000



# **Photo Gallery**













































lismore@walmurray.com.au

### Map





lismore@walmurray.com.au

## **Contact For Inspection**



### **BENJAMIN CONTE**

LICENSED REAL ESTATE AGENT

0408 368 913

ben@walmurray.com.au