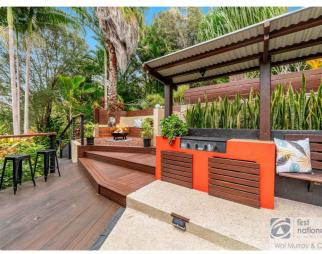

Flowing outside is the front covered timber deck, which leads through to the BBQ area, firepit and paths around to the extensive established gardens and surrounds. To the eastern side, is the large flat yard space which provides plenty of space to park multiple vehicles/trailer/boat and room for the kids to play.