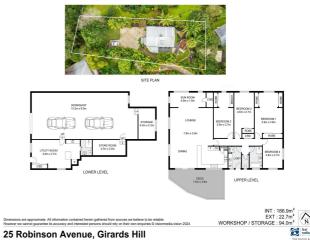

The immaculately presented home offers a perfect blend of comfort, style and functionality. With the elevated position, the home captures views over the golf course and to the hills. 4 spacious bedrooms, large open plan living with air-conditioning and a stunning kitchen that has gas cooking, dishwasher plus gorgeous stone bench tops, the kitchen is central and is a true delight.

Underneath the home is the handy utility room, with its own bathroom, kitchenette and separate entry. Perfect for a guest space, office or kids retreat.

The home is complete with a huge garage area for 2+ cars, with high access and heaps of storage room for machinery, camping equipment and much more.