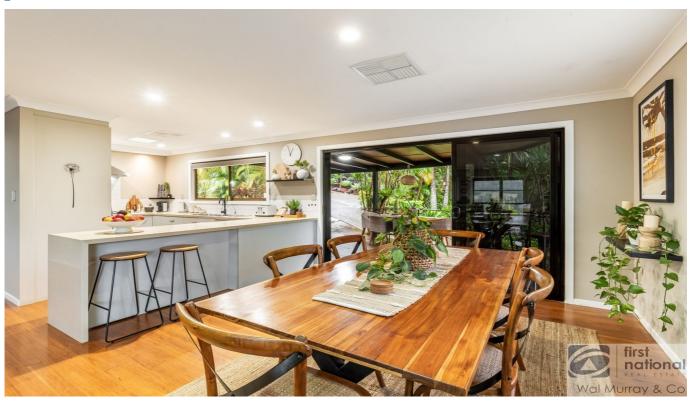

The immaculately presented home offers a perfect blend of comfort, style and functionality. With the elevated position, the home captures views over the golf course and to the hills. 4 spacious bedrooms, large open plan living with air-conditioning and a stunning kitchen that has gas cooking, dishwasher plus gorgeous stone bench tops, the kitchen is central and is a true delight.

Flowing outside is the front covered timber deck, which leads through to the BBQ area, firepit and paths around to the extensive established gardens and surrounds. To the eastern side, is the large flat yard space which provides plenty of space to park multiple vehicles/trailer/boat and room for the kids to play.