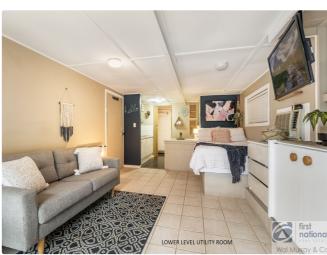

Underneath the home is the handy utility room, with its own bathroom, kitchenette and separate entry. Perfect for a guest space, office or kids retreat.

The home is complete with a huge garage area for 2+ cars, with high access and heaps of storage room for machinery, camping equipment and much more.